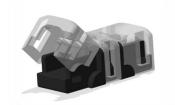

## **Quick Connectors**

## SW-UN-QC2

For connecting exposed wire to tapelight.