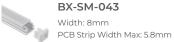

| TYPE         |    | ССТ   | IP R | ATING |    | LENGTH            |
|--------|----|--------------|----|-------|------|-------|----|-------------------|
| sw     |    | UN           |    |       |      |       |    | ST                |
|        | UN | Ultra Narrow | 30 | 3000K | IP20 | IP20  | ST | 16'; Cut in Field |
|        |    |              | 40 | 4000K | IP67 | IP67  |    |                   |
|        |    |              | 50 | 5000K |      |       |    |                   |
|        |    |              |    |       |      |       |    |                   |



## **DIMENSIONS**



#### **POWER CONNECTION**







#### NOTE

Custom lengths available. Consult factory for details.

#### RECOMMENDED LED TAPELIGHT EXTRUSIONS

For More Information, Visit Sage.Lighting



# **BOX**





## ROUND



Width: 11mm

RD-SM-076-SK

SK: Suspension Kit

PCB Strip Width Max: 7mm



# **SURFACE**



SF-SM-081

Width: 10mm



## **FLANGED**





# CORNER



## SF-SM-083

Width: 16mm PCB Strip Width Max: 8.1mm

PCB Strip Width Max: 8.1mm



# FL-SM-107

Width: 10.8mm PCB Strip Width Max: 5.4mm



#### CR-SM-045

Width: 8mm PCB Strip Width Max: 5mm



## SF-SM-106

Width: 7.8mm PCB Strip Width Max: 5.4mm



### FL-SM-114

Width: 22.6mm PCB Strip Width Max: 8.1mm



SF-SM-113

Width: 22mm PCB Strip Width Max: 8.1mm



#### **ACCESSORIES**

## **Quick Connectors**

### SW-UN-QC1

For connecting two pieces of tapelight.





## SW-UN-QC2

For connecting exposed wire to tapelight.





#### **RECOMMENDED DRIVERS**

#### D-60W

60W Constant Voltage LED Driver 5 In 1 Dimming Function