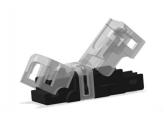

#### NOTE

Custom lengths available. Consult factory for details.

#### RECOMMENDED LED TAPELIGHT EXTRUSIONS

For More Information, Visit Sage.Lighting



# **BOX**





## ROUND



Width: 11mm

RD-SM-076-SK

SK: Suspension Kit

PCB Strip Width Max: 7mm



# **SURFACE**



SF-SM-081

Width: 10mm



## **FLANGED**





# CORNER



## SF-SM-083

Width: 16mm PCB Strip Width Max: 8.1mm

PCB Strip Width Max: 8.1mm



# FL-SM-107

Width: 10.8mm PCB Strip Width Max: 5.4mm



#### CR-SM-045

Width: 8mm PCB Strip Width Max: 5mm



## SF-SM-106

Width: 7.8mm PCB Strip Width Max: 5.4mm



### FL-SM-114

Width: 22.6mm PCB Strip Width Max: 8.1mm



SF-SM-113

Width: 22mm PCB Strip Width Max: 8.1mm



#### **ACCESSORIES**

## **Quick Connectors**

### SW-UN-QC1

For connecting two pieces of tapelight.





## SW-UN-QC2

For connecting exposed wire to tapelight.





#### **RECOMMENDED DRIVERS**

#### D-60W

60W Constant Voltage LED Driver 5 In 1 Dimming Function



#### D-60W-ND

60W Constant Voltage LED Driver Non-Dimming



## D-96W

96W Constant Voltage LED Driver 5 In 1 Dimming Function



## D-300W

300W Constant Voltage LED Driver 5 In 1 Dimming Function