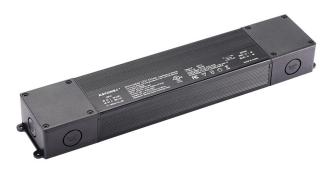

#### **RECOMMENDED DRIVERS**

#### D-60W

60W Constant Voltage LED Driver 5 In 1 Dimming Function

#### D-60W-ND

60W Constant Voltage LED Driver Non-Dimming