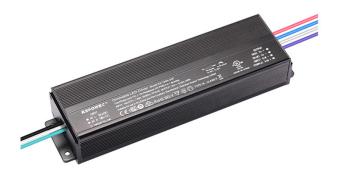

#### **RECOMMENDED DRIVERS**

#### D-60W

60W Constant Voltage LED Driver 5 In 1 Dimming Function

#### D-60W-ND

60W Constant Voltage LED Driver Non-Dimming

## D-96W

96W Constant Voltage LED Driver 5 In 1 Dimming Function