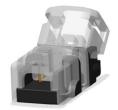

## **Quick Connectors**

## SW-UN-QC2

For connecting exposed wire to tapelight.