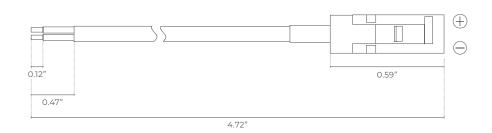

|--|
| Im/ft            | w/ft           | Im/w     |  |  |
| 210-216          | 3              | 70-72    |  |  |

## **ORDERING LOGIC**

EX: SW-UN-30-IP20-ST

| FAMILY |    | TYPE         |    | ССТ   | IP R | ATING |    | LENGTH            |
|--------|----|--------------|----|-------|------|-------|----|-------------------|
| sw     |    | UN           |    |       |      |       |    | ST                |
|        | UN | Ultra Narrow | 30 | 3000K | IP20 | IP20  | ST | 16'; Cut in Field |
|        |    |              | 40 | 4000K | IP67 | IP67  |    |                   |
|        |    |              | 50 | 5000K |      |       |    |                   |
|        |    |              |    |       |      |       |    |                   |



## **DIMENSIONS**



#### **POWER CONNECTION**







#### NOTE

Custom lengths available. Consult factory for details.

#### RECOMMENDED LED TAPELIGHT EXTRUSIONS

For More Information, Visit Sage.Lighting



# **BOX**





## ROUND



Width: 11mm

RD-SM-076-SK

SK: Suspension Kit

PCB Strip Width Max: 7mm



# **SURFACE**



SF-SM-081

Width: 10mm



## **FLANGED**





# CORNER



## SF-SM-083

Width: 16mm PCB Strip Width Max: 8.1mm

PCB Strip Width Max: 8.1mm



# FL-SM-107

Width: 10.8mm PCB Strip Width Max: 5.4mm



#### CR-SM-045

Width: 8mm PCB Strip Width Max: 5mm



## SF-SM-106

Width: 7.8mm PCB Strip Width Max: 5.4mm



### FL-SM-114

Width: 22.6mm PCB Strip Width Max: 8.1mm



SF-SM-113

Width: 22mm PCB Strip Width Max: 8.1mm



#### **ACCESSORIES**

## **Quick Connectors**

### SW-UN-QC1

For connecting two pieces of tapeli