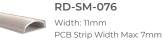

## ROUND

Width: 11mm

RD-SM-076-SK

SK: Suspension Kit

PCB Strip Width Max: 7mm