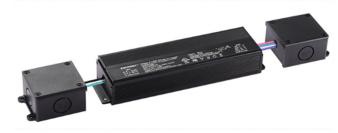

#### **RECOMMENDED DRIVERS**

## D-300W

300W Constant Voltage LED Driver 5 In 1 Dimming Function