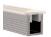

| UN | Ultra Narrow | 30 | 3000K | IP20 | IP20  | ST | 16'; Cut in Field |
|        |    |              | 40 | 4000K | IP67 | IP67  |    |                   |
|        |    |              | 50 | 5000K |      |       |    |                   |
|        |    |              |    |       |      |       |    |                   |



## **DIMENSIONS**



#### **POWER CONNECTION**







#### NOTE

Custom lengths available. Consult factory for details.

#### RECOMMENDED LED TAPELIGHT EXTRUSIONS

For More Information, Visit Sage.Lighting



# **BOX**





## ROUND



Width: 11mm

RD-SM-076-SK

SK: Suspension Kit

PCB Strip Width Max: 7mm



# **SURFACE**



SF-SM-081

Width: 10mm



## **FLANGED**





# CORNER



## SF-SM-083

Width: 16mm PCB Strip Width Max: 8.1mm

PCB Strip Width Max: 8.1mm



# FL-SM-107

Width: 10.8mm PCB Strip Width Max: 5.4mm



#### CR-SM-045

Width: 8mm PCB Strip Width Max: 5mm



## SF-SM-106

Width: 7.8mm PCB Strip Width Max: 5.4mm



### FL-SM-114

Width: 22.6mm PCB Strip Width Max: 8.1mm



SF-SM-113

Width: 22mm PCB Strip Width Max: 8.1mm



#### **ACCESSORIES**

## **Quick Connectors**

### SW-UN-QC1

For connecting two pieces of tapelight.





## SW-UN-QC2

For connecting exposed wire to tapelight.





#### **RECOMMENDED DRIVERS**

#### D-60W

60W Constant Voltage LED Driver 5 In 1 Dimming Function



#### D-60W-ND

60W Constant Voltage LED Driver Non-Dimming



## D-96W

96W Constant Voltage LED Driver 5 In 1 Dimming Function



## D-300W

300W Constant Voltage LED Driver 5 In 1 Dimming Function