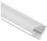

## **FLANGED**

### FL-SM-114

Width: 22.6mm PCB Strip Width Max: 8.1mm

SF-SM-113

Width: 22mm PCB Strip Width Max: 8.1mm