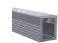

4000K | IP67 | IP67  |    |                   |
|        |    |              | 50 | 5000K |      |       |    |                   |
|        |    |              |    |       |      |       |    |                   |



## **DIMENSIONS**



#### **POWER CONNECTION**







#### NOTE

Custom lengths available. Consult factory for details.

#### RECOMMENDED LED TAPELIGHT EXTRUSIONS

For More Information, Visit Sage.Lighting



# **BOX**





## ROUND



Width: 11mm

RD-SM-076-SK

SK: Suspension Kit

PCB Strip Width Max: 7mm



# **SURFACE**



SF-SM-081

Width: 10mm



## **FLANGED**





# CORNER



## SF-SM-083

Width: 16mm PCB Strip Width Max: 8.1mm

PCB Strip Width Max: 8.1mm



# FL-SM-107

Width: 10.8mm PCB Strip Width Max: 5.4mm



#### CR-SM-045

Width: 8mm PCB Strip Width Max: 5mm



## SF-SM-106

Width: 7.8mm PCB Strip Width Max: 5.4mm



### FL-SM-114

Width: 22.6mm PCB Strip Width Max: 8.1mm



SF-SM-113

Width: 22mm PCB Strip Width Max: 8.1mm



#### **ACCESSORIES**

## **Quick Connectors**

### SW-UN-QC1

For connecting two pieces of tapelight.





## SW-UN-QC2

For connecting exposed wire to tapelight.





#### **RECOMMENDED DRIVERS**

#### D-60W

60W Constant Voltage LED Driver 5 In 1 Dimming Function



#### D-60W-ND

60W Constant Voltage LED Driver Non-Dimming



## D-96W

96W Constant Voltage LED Driver 5 In 1 Dimming Function



## D-300W

300W Constant Voltage LED Driver 5 In 1 Dimming Function