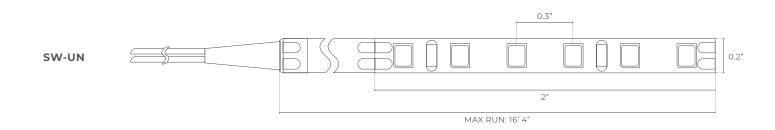

## **DIMENSIONS**

# **PHYSICAL**

| Mounting    | 3M Adhesive |
|-------------|-------------|
| Cut Length  | Varies      |
| Maximum Run | 16' 4"      |
| PCB Width   | 5mm         |

# SW-UN STATIC WHITE LED TAPELIGHT **ULTRA NARROW**

The SW-UN is one of the smallest LED engines in the world at less than 5mm wide. Delivering more that 200 lumens per foot and available in both interior and exterior configurations, the ultra narrow ribbon applies to a wide varity of project applications. Whether the intent is general illumination, task lighting, display lighting, or even visual effect, the SW-UN offers a discreet and elegant solution.