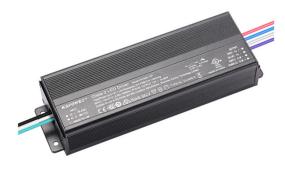

#### **RECOMMENDED DRIVERS**

## D-96W

96W Constant Voltage LED Driver 5 In 1 Dimming Function

## D-300W

300W Constant Voltage LED Driver 5 In 1 Dimming Function