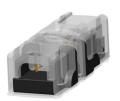

ils.

#### RECOMMENDED LED TAPELIGHT EXTRUSIONS

For More Information, Visit Sage.Lighting



# **BOX**





## ROUND



Width: 11mm

RD-SM-076-SK

SK: Suspension Kit

PCB Strip Width Max: 7mm



# **SURFACE**



SF-SM-081

Width: 10mm



## **FLANGED**





# CORNER



## SF-SM-083

Width: 16mm PCB Strip Width Max: 8.1mm

PCB Strip Width Max: 8.1mm



# FL-SM-107

Width: 10.8mm PCB Strip Width Max: 5.4mm



#### CR-SM-045

Width: 8mm PCB Strip Width Max: 5mm



## SF-SM-106

Width: 7.8mm PCB Strip Width Max: 5.4mm



### FL-SM-114

Width: 22.6mm PCB Strip Width Max: 8.1mm



SF-SM-113

Width: 22mm PCB Strip Width Max: 8.1mm



#### **ACCESSORIES**

## **Quick Connectors**

### SW-UN-QC1

For connecting two pieces of tapelight.





## SW-UN-QC2

For connecting exposed wire to tapelight.





#### **RECOMMENDED DRIVERS**

#### D-60W

60W Constant Voltage LED Driver 5 In 1 Dimming Function



#### D-60W-ND

60W Constant Voltage LED Driver Non-Dimming



## D-96W

96W Constant Voltage LED Driver 5 In 1 Dimming Function



## D-300W

300W Constant Voltage LED Driver 5 In 1 Dimming Function